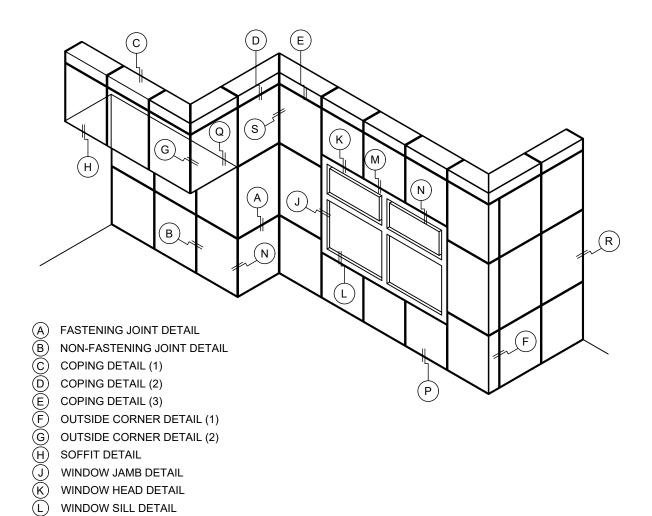

# ALUMINUM SLIDING CLIP PANEL SYSTEM (WET JOINT)

#### NOTE:

LOAD BEARING WALL COMPONENTS OF EITHER: 16GA STEEL STUDS, STRUCTURAL MEMBERS, MINIMUM 5/8" PLYWOOD OR CONCRETE. GYPSUM BOARD AND CEMENT BOARD ARE NOT A STRUCTURAL COMPONENT.

P BASE DETAIL

Q INSIDE CORNER DETAIL (1)

M GLAZED PANEL DETAIL (1) N GLAZED PANEL DETAIL (2)

- (R) INSIDE CORNER DETAIL (2)
- (S) INSIDE CORNER DETAIL (3)
- T) INSTALLATION GUIDE

#### **FASTENING JOINT DETAIL**

**DETAIL A** 

#### NON-FASTENING JOINT DETAIL

**DETAIL B** 

### **COPING DETAIL (1)**

**DETAIL C** 

### **COPING DETAIL (2)**

**DETAIL D** 

### **COPING DETAIL (3)**

**DETAIL E** 

### **OUTSIDE CORNER DETAIL (1)**

**DETAIL F** 

### **OUTSIDE CORNER DETAIL (2)**

**DETAIL G** 

#### SOFFIT DETAIL

**DETAIL H** 

#### WINDOW JAMB DETAIL

**DETAIL J** 

#### WINDOW HEAD DETAIL

**DETAIL K** 

#### WINDOW SILL DETAIL

**DETAIL L** 

### **GLAZED PANEL DETAIL (1)**

**DETAIL M** 

### **GLAZED PANEL DETAIL (2)**

**DETAIL N** 

#### NOTE:

LOAD BEARING WALL COMPONENTS OF EITHER: 16GA STEEL STUDS, STRUCTURAL MEMBERS, MINIMUM 5/8" PLYWOOD OR CONCRETE. GYPSUM BOARD AND CEMENT BOARD ARE NOT A STRUCTURAL COMPONENT.

BASE DETAIL DETAIL P

### INSIDE CORNER DETAIL (1)

**DETAIL Q** 

### INSIDE CORNER DETAIL (2)

**DETAIL R** 

### **INSIDE CORNER DETAIL (3)**

**DETAIL S** 