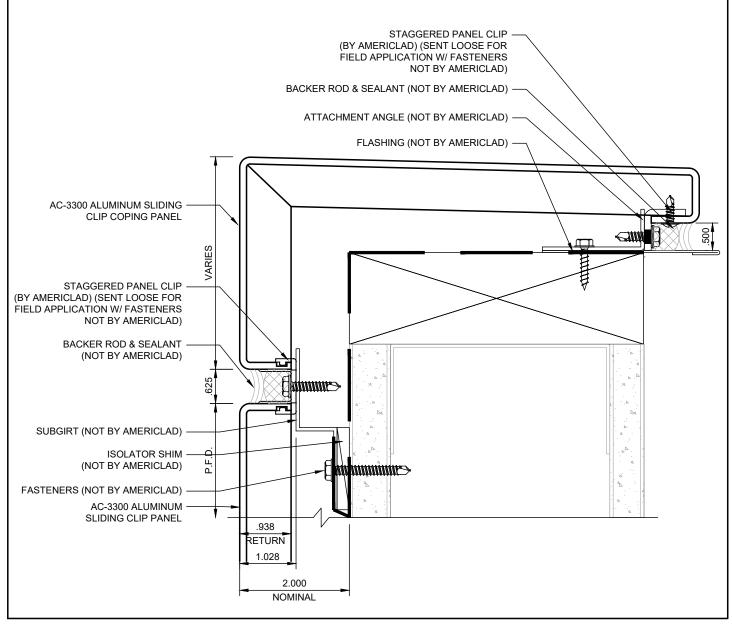

### **COPING DETAIL (1)**

**DETAIL C** 

#### NOTE:

LOAD BEARING WALL COMPONENTS OF EITHER: 16GA STEEL STUDS, STRUCTURAL MEMBERS, MINIMUM 5/8" PLYWOOD OR CONCRETE. GYPSUM BOARD AND CEMENT BOARD ARE NOT A STRUCTURAL COMPONENT.