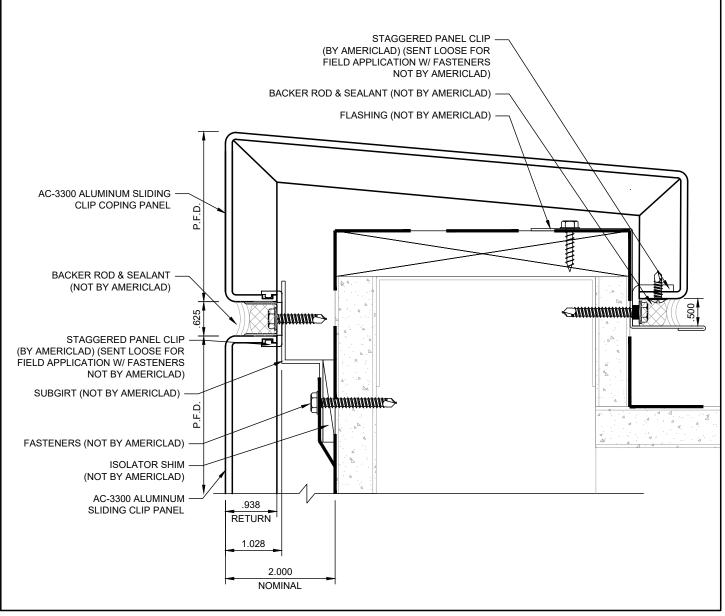

### **COPING DETAIL (2)**

**DETAIL D** 

#### NOTE:

LOAD BEARING WALL COMPONENTS OF EITHER: 16GA STEEL STUDS, STRUCTURAL MEMBERS, MINIMUM 5/8" PLYWOOD OR CONCRETE. GYPSUM BOARD AND CEMENT BOARD ARE NOT A STRUCTURAL COMPONENT.

COPYRIGHT AMERICLAD, LLC