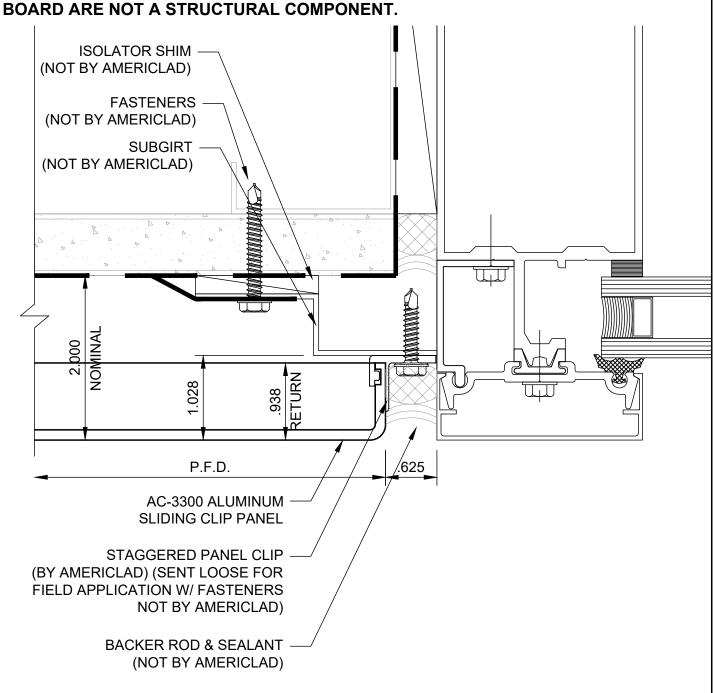

#### NOTE:

LOAD BEARING WALL COMPONENTS OF EITHER: 16GA STEEL STUDS, STRUCTURAL MEMBERS, MINIMUM 5/8" PLYWOOD OR CONCRETE. GYPSUM BOARD AND CEMENT BOARD ARE NOT A STRUCTURAL COMPONENT.

BASE DETAIL DETAIL P

#### NOTE:

LOAD BEARING WALL COMPONENTS OF EITHER: 16GA STEEL STUDS, STRUCTURAL MEMBERS, MINIMUM 5/8" PLYWOOD OR CONCRETE. GYPSUM BOARD AND CEMENT BOARD ARE NOT A STRUCTURAL COMPONENT.