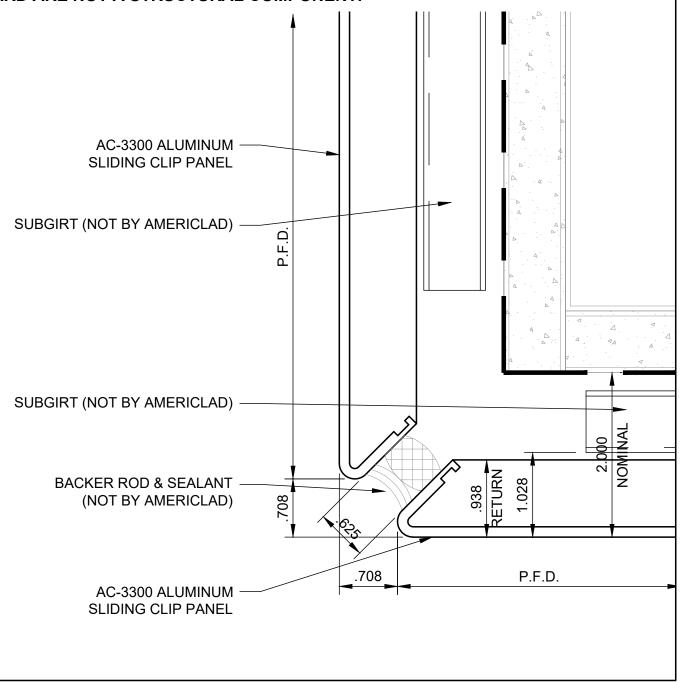

### **OUTSIDE CORNER DETAIL (1)**

**DETAIL F** 

#### NOTE:

LOAD BEARING WALL COMPONENTS OF EITHER: 16GA STEEL STUDS, STRUCTURAL MEMBERS, MINIMUM 5/8" PLYWOOD OR CONCRETE. GYPSUM BOARD AND CEMENT BOARD ARE NOT A STRUCTURAL COMPONENT.