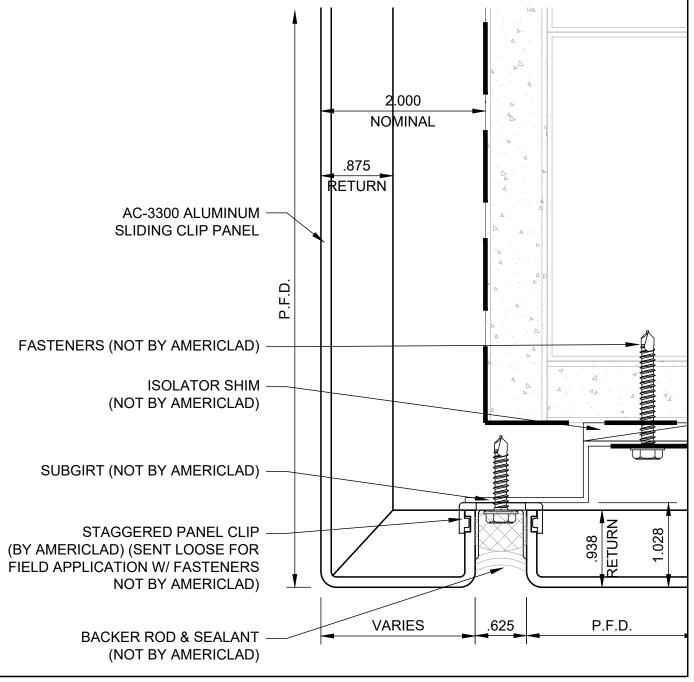

#### NOTE:

LOAD BEARING WALL COMPONENTS OF EITHER: 16GA STEEL STUDS, STRUCTURAL MEMBERS, MINIMUM 5/8" PLYWOOD OR CONCRETE. GYPSUM BOARD AND CEMENT BOARD ARE NOT A STRUCTURAL COMPONENT.

BASE DETAIL DETAIL P

#### NOTE:

LOAD BEARING WALL COMPONENTS OF EITHER: 16GA STEEL STUDS, STRUCTURAL MEMBERS, MINIMUM 5/8" PLYWOOD OR CONCRETE. GYPSUM BOARD AND CEMENT BOARD ARE NOT A STRUCTURAL COMPONENT.