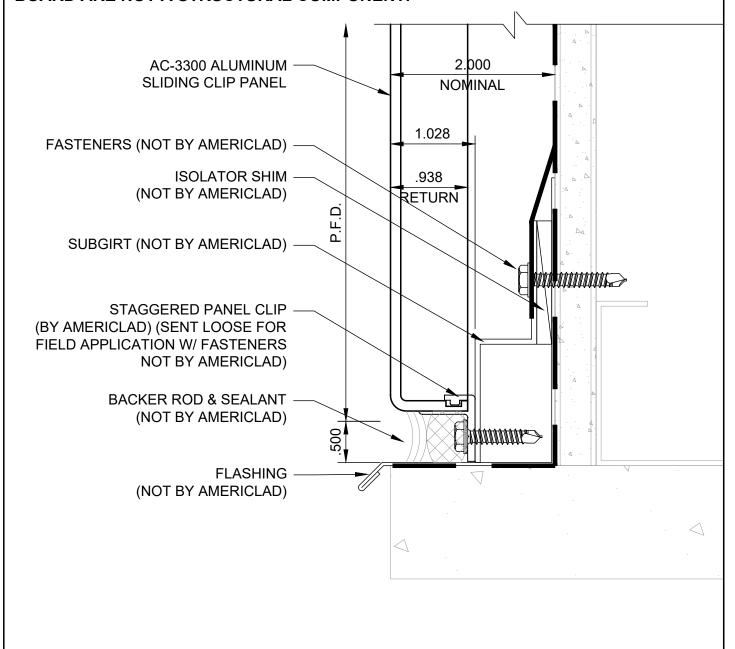

#### NOTE:

LOAD BEARING WALL COMPONENTS OF EITHER: 16GA STEEL STUDS, STRUCTURAL MEMBERS, MINIMUM 5/8" PLYWOOD OR CONCRETE. GYPSUM BOARD AND CEMENT BOARD ARE NOT A STRUCTURAL COMPONENT.

BASE DETAIL DETAIL P

#### NOTE:

LOAD BEARING WALL COMPONENTS OF EITHER: 16GA STEEL STUDS, STRUCTURAL MEMBERS, MINIMUM 5/8" PLYWOOD OR CONCRETE. GYPSUM BOARD AND CEMENT BOARD ARE NOT A STRUCTURAL COMPONENT.