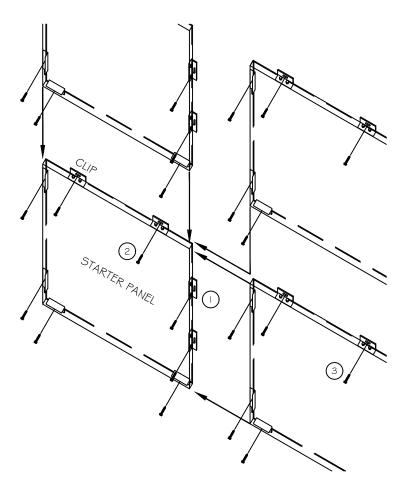

# ALUMINUM SLIDING CLIP SYSTEM INSTALLATION GUIDE

**DETAIL T** 

#### NOTE:

LOAD BEARING WALL COMPONENTS OF EITHER: 16GA STEEL STUDS, STRUCTURAL MEMBERS, MINIMUM 5/8" PLYWOOD OR CONCRETE. GYPSUM BOARD AND CEMENT BOARD ARE NOT A STRUCTURAL COMPONENT.

- FASTEN CLIPS TO PANELS USING STAGGERING SPACING FOR ADJACENT PANELS
- (2) FASTEN THRU PANEL CLIP SLOTS ON STARTER PANEL INTO SUBSTRATE
- (3) REPEAT STEP 2 FOR ADJACENT PANELS ENSURING DESIRED JOINT WIDTH BETWEEN PANELS
- (4) WET SEAL JOINTS BETWEEN PANELS AND AT PERIMETER