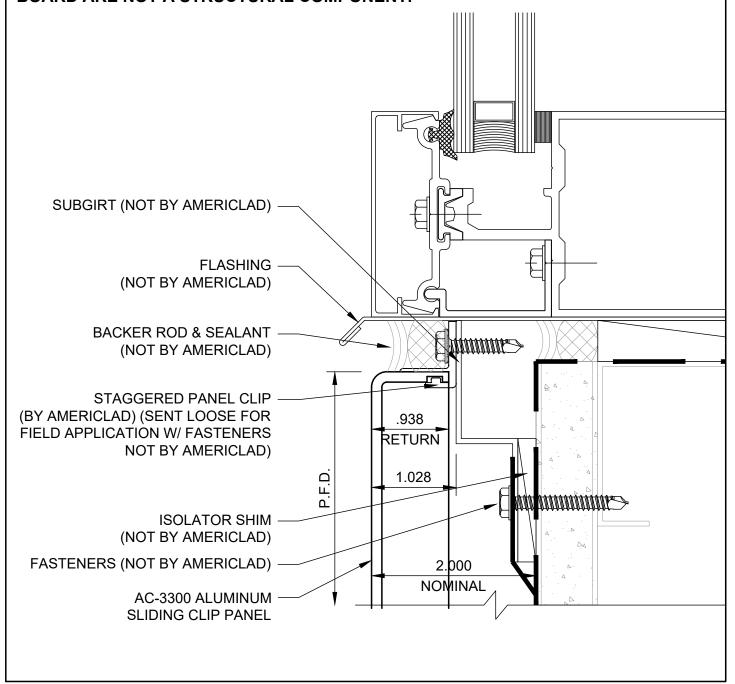

### INSIDE CORNER DETAIL (1)

**DETAIL Q** 

#### NOTE:

LOAD BEARING WALL COMPONENTS OF EITHER: 16GA STEEL STUDS, STRUCTURAL MEMBERS, MINIMUM 5/8" PLYWOOD OR CONCRETE. GYPSUM BOARD AND CEMENT BOARD ARE NOT A STRUCTURAL COMPONENT.