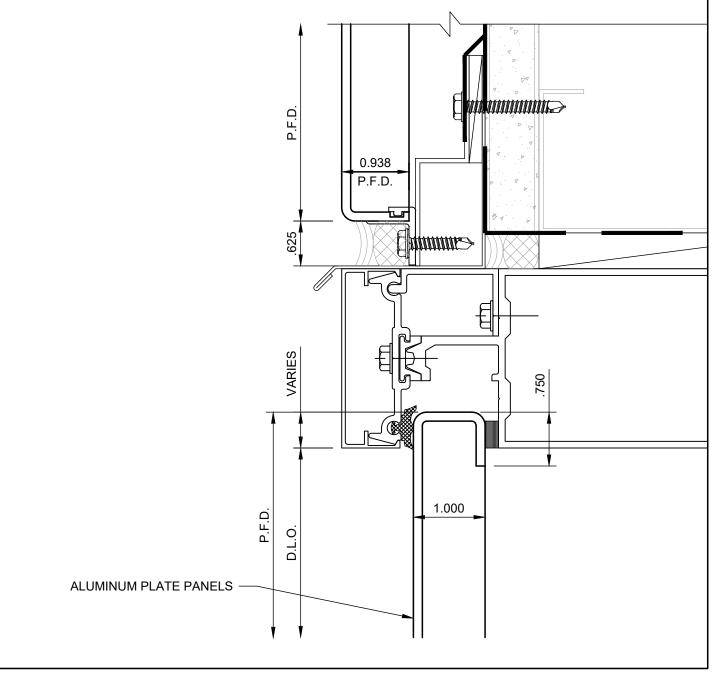

### **GLAZED PANEL DETAIL (2)**

**DETAIL N** 

#### NOTE:

LOAD BEARING WALL COMPONENTS OF EITHER: 16GA STEEL STUDS, STRUCTURAL MEMBERS, MINIMUM 5/8" PLYWOOD OR CONCRETE. GYPSUM BOARD AND CEMENT BOARD ARE NOT A STRUCTURAL COMPONENT.

BASE DETAIL DETAIL P