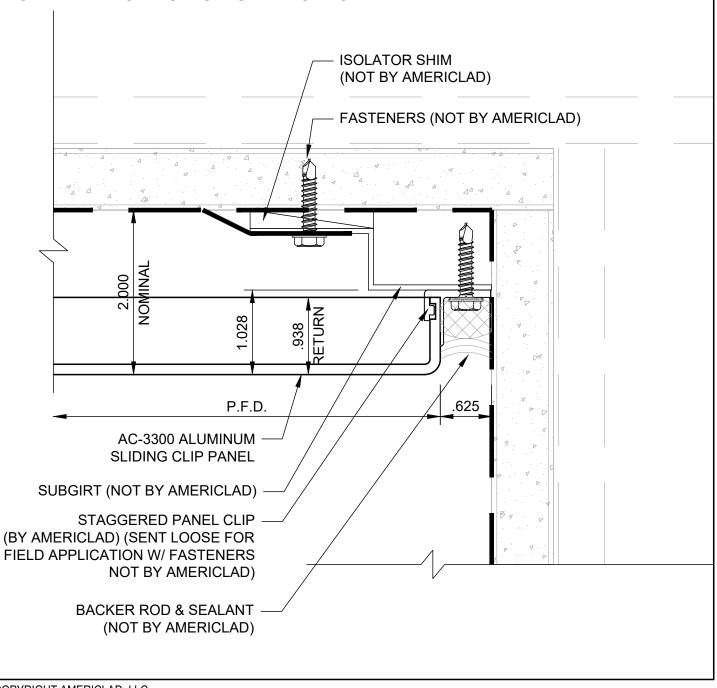

#### NOTE:

LOAD BEARING WALL COMPONENTS OF EITHER: 16GA STEEL STUDS, STRUCTURAL MEMBERS, MINIMUM 5/8" PLYWOOD OR CONCRETE. GYPSUM BOARD AND CEMENT BOARD ARE NOT A STRUCTURAL COMPONENT.

BASE DETAIL DETAIL P

#### NOTE:

LOAD BEARING WALL COMPONENTS OF EITHER: 16GA STEEL STUDS, STRUCTURAL MEMBERS, MINIMUM 5/8" PLYWOOD OR CONCRETE. GYPSUM BOARD AND CEMENT BOARD ARE NOT A STRUCTURAL COMPONENT.