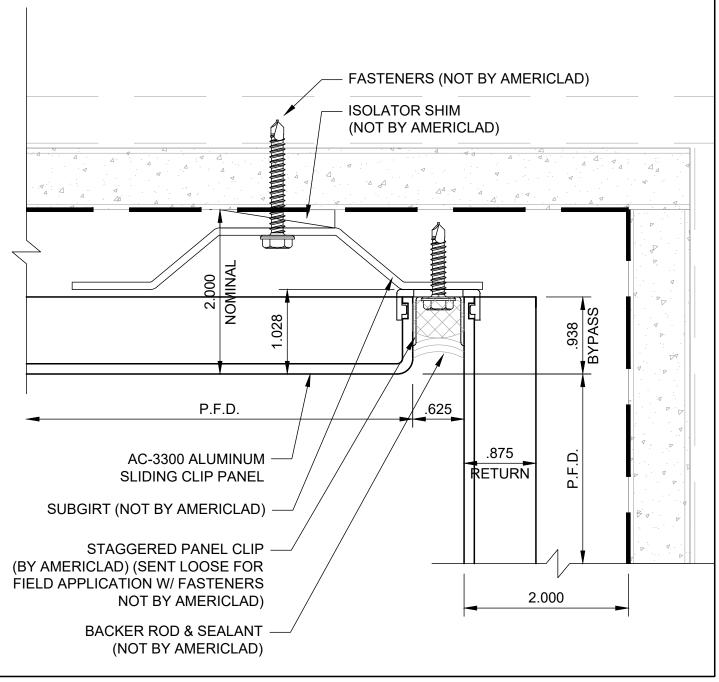

#### **FASTENING JOINT DETAIL**

**DETAIL A** 

#### NOTE:

LOAD BEARING WALL COMPONENTS OF EITHER: 16GA STEEL STUDS, STRUCTURAL MEMBERS, MINIMUM 5/8" PLYWOOD OR CONCRETE. GYPSUM BOARD AND CEMENT BOARD ARE NOT A STRUCTURAL COMPONENT.