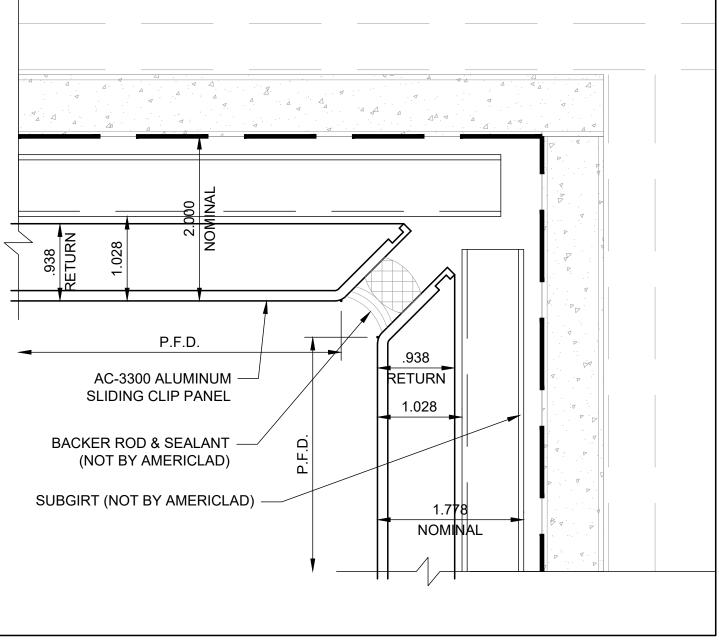

### INSIDE CORNER DETAIL (1)

**DETAIL Q** 

#### NOTE:

LOAD BEARING WALL COMPONENTS OF EITHER: 16GA STEEL STUDS, STRUCTURAL MEMBERS, MINIMUM 5/8" PLYWOOD OR CONCRETE. GYPSUM BOARD AND CEMENT BOARD ARE NOT A STRUCTURAL COMPONENT.