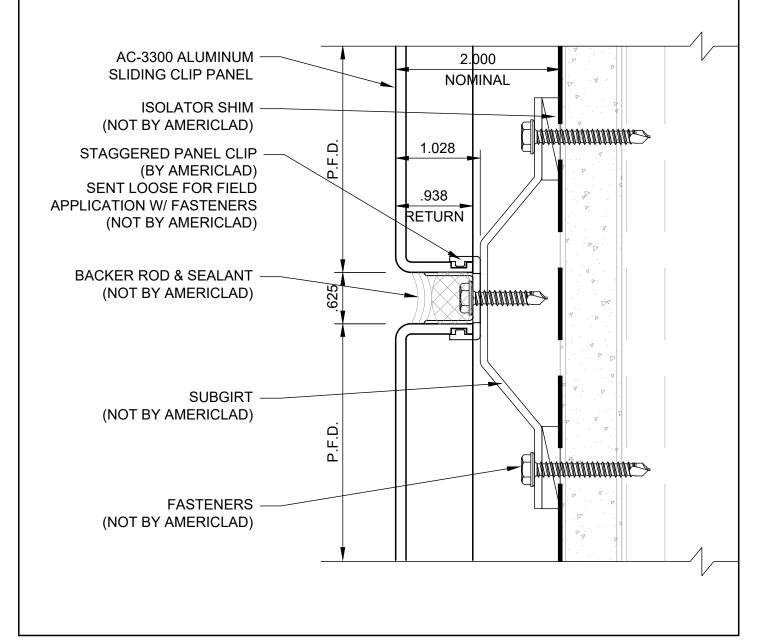

#### **FASTENING JOINT DETAIL**

**DETAIL A** 

#### NOTE:

LOAD BEARING WALL COMPONENTS OF EITHER: 16GA STEEL STUDS, STRUCTURAL MEMBERS, MINIMUM 5/8" PLYWOOD OR CONCRETE. GYPSUM BOARD AND CEMENT BOARD ARE NOT A STRUCTURAL COMPONENT.