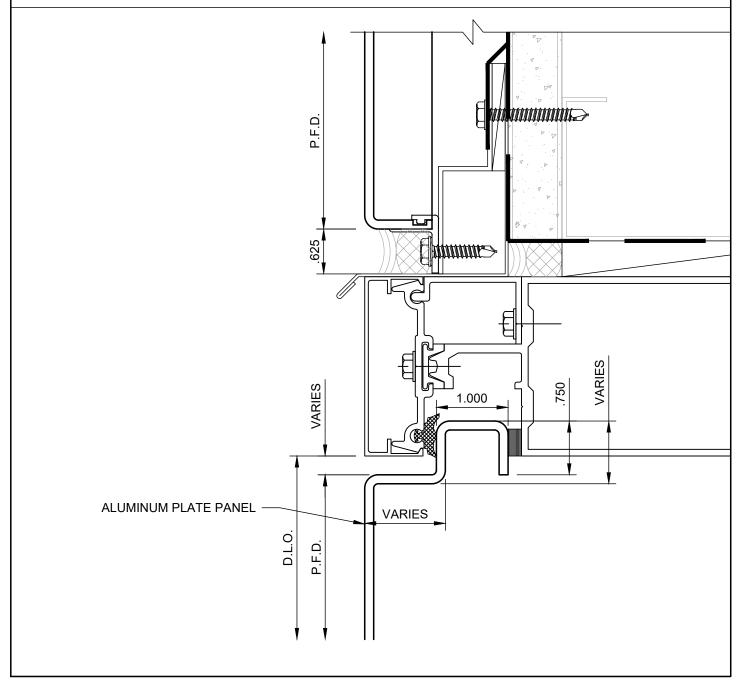

### **GLAZED PANEL DETAIL (1)**

**DETAIL M** 

#### NOTE:

LOAD BEARING WALL COMPONENTS OF EITHER: 16GA STEEL STUDS, STRUCTURAL MEMBERS, MINIMUM 5/8" PLYWOOD OR CONCRETE. GYPSUM BOARD AND CEMENT BOARD ARE NOT A STRUCTURAL COMPONENT.