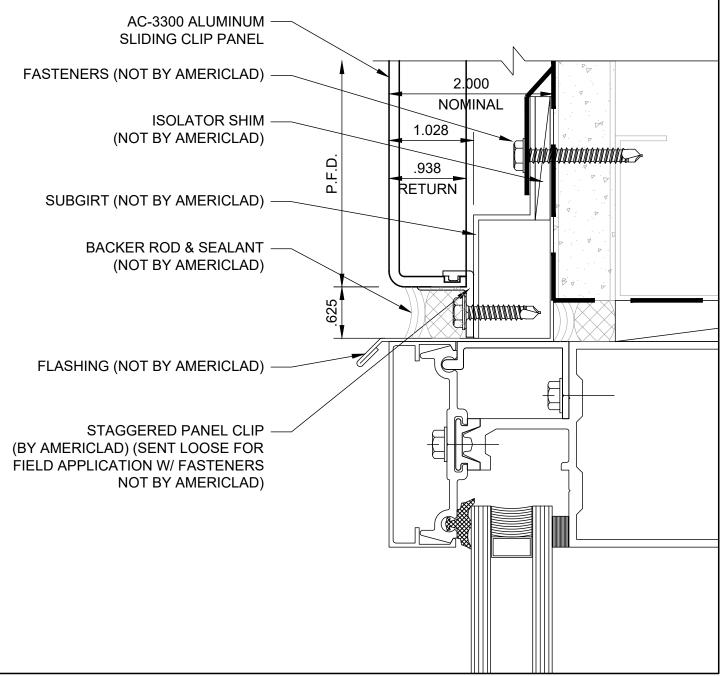

### INSIDE CORNER DETAIL (1)

**DETAIL Q** 

#### NOTE:

LOAD BEARING WALL COMPONENTS OF EITHER: 16GA STEEL STUDS, STRUCTURAL MEMBERS, MINIMUM 5/8" PLYWOOD OR CONCRETE. GYPSUM BOARD AND CEMENT BOARD ARE NOT A STRUCTURAL COMPONENT.