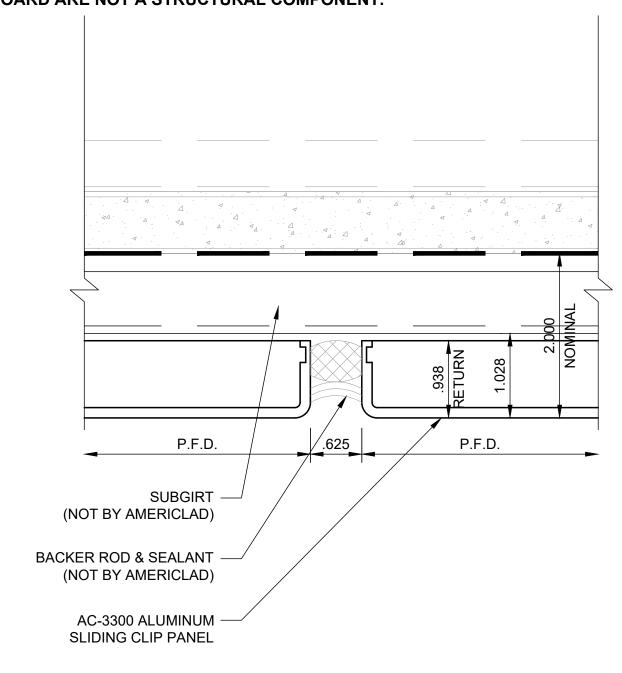

#### NON-FASTENING JOINT DETAIL

**DETAIL B** 

#### NOTE:

LOAD BEARING WALL COMPONENTS OF EITHER: 16GA STEEL STUDS, STRUCTURAL MEMBERS, MINIMUM 5/8" PLYWOOD OR CONCRETE. GYPSUM BOARD AND CEMENT BOARD ARE NOT A STRUCTURAL COMPONENT.