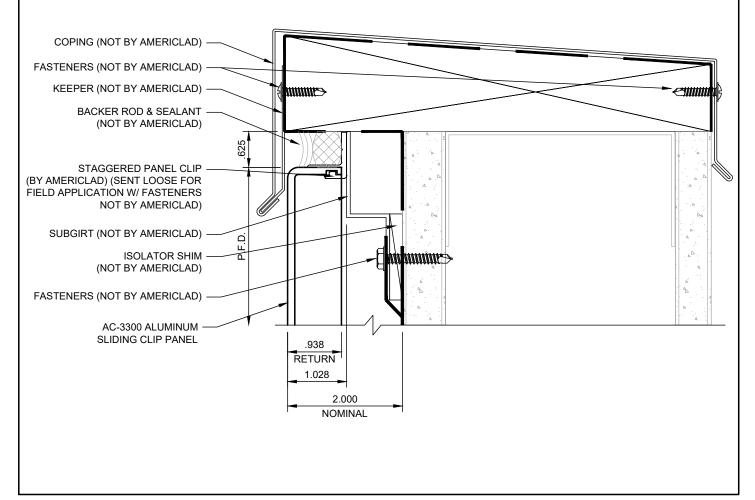

### **COPING DETAIL (1)**

**DETAIL C** 

#### NOTE:

LOAD BEARING WALL COMPONENTS OF EITHER: 16GA STEEL STUDS, STRUCTURAL MEMBERS, MINIMUM 5/8" PLYWOOD OR CONCRETE. GYPSUM BOARD AND CEMENT BOARD ARE NOT A STRUCTURAL COMPONENT.