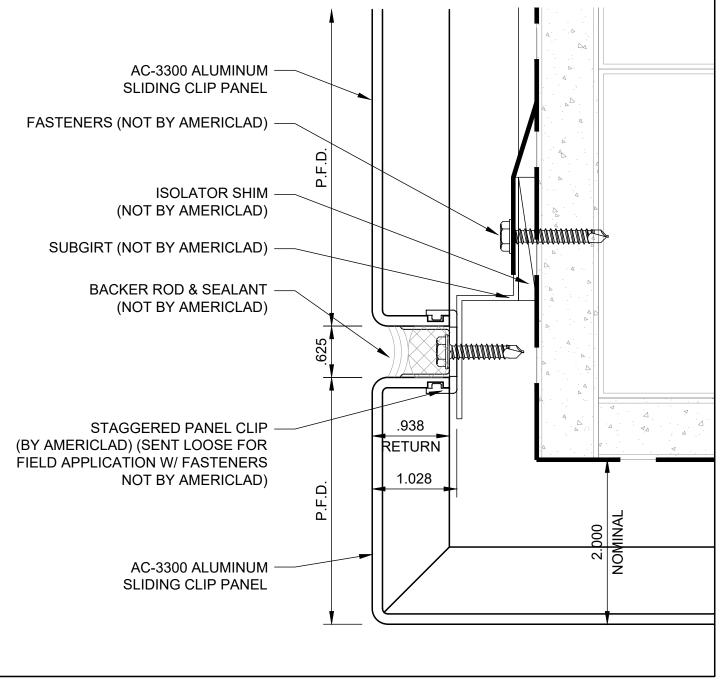

### **COPING DETAIL (3)**

**DETAIL E** 

#### NOTE:

LOAD BEARING WALL COMPONENTS OF EITHER: 16GA STEEL STUDS, STRUCTURAL MEMBERS, MINIMUM 5/8" PLYWOOD OR CONCRETE. GYPSUM BOARD AND CEMENT BOARD ARE NOT A STRUCTURAL COMPONENT.

COPYRIGHT AMERICLAD, LLC

21925 Industrial Boulevard  $\cdot$  Rogers, Minnesota  $\cdot$  Toll-Free: 1-866-260-4047  $\cdot$  americlad.com