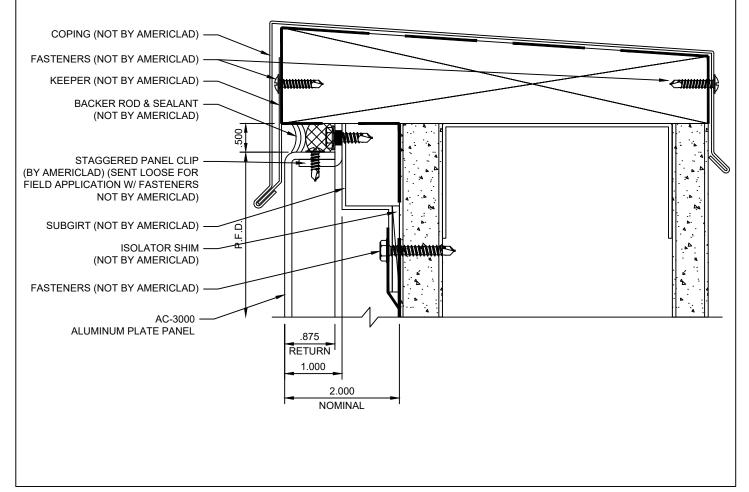

### **COPING DETAIL (1)**

**DETAIL C** 

#### NOTE:

LOAD BEARING WALL COMPONENTS OF EITHER: 16GA STEEL STUDS, STRUCTURAL MEMBERS, MINIMUM 5/8" PLYWOOD OR CONCRETE. GYPSUM BOARD AND CEMENT BOARD ARE NOT A STRUCTURAL COMPONENT.