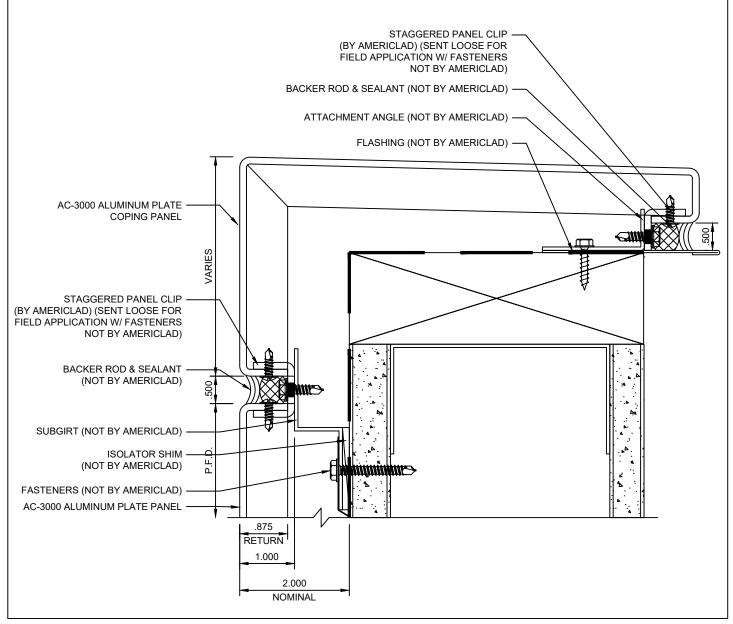

### **COPING DETAIL (1)**

**DETAIL C** 

#### NOTE:

LOAD BEARING WALL COMPONENTS OF EITHER: 16GA STEEL STUDS, STRUCTURAL MEMBERS, MINIMUM 5/8" PLYWOOD OR CONCRETE. GYPSUM BOARD AND CEMENT BOARD ARE NOT A STRUCTURAL COMPONENT.