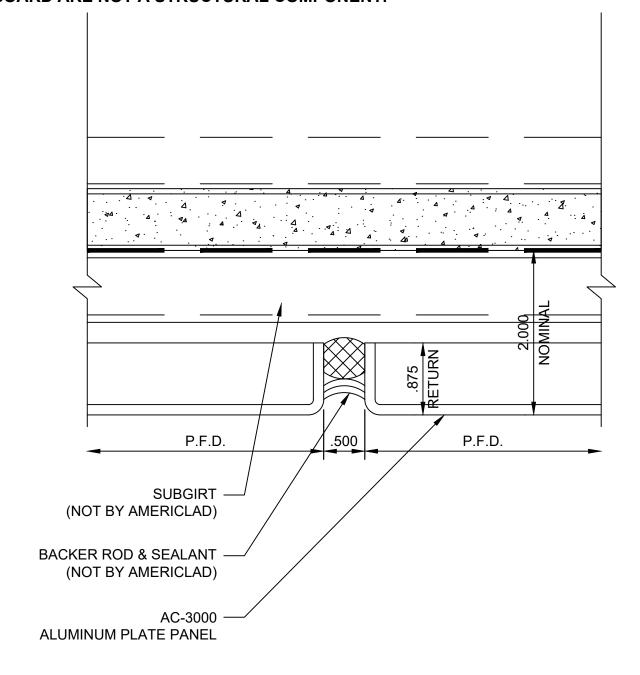

### NON-FASTENING JOINT DETAIL

**DETAIL B** 

#### NOTE:

LOAD BEARING WALL COMPONENTS OF EITHER: 16GA STEEL STUDS, STRUCTURAL MEMBERS, MINIMUM 5/8" PLYWOOD OR CONCRETE. GYPSUM BOARD AND CEMENT BOARD ARE NOT A STRUCTURAL COMPONENT.