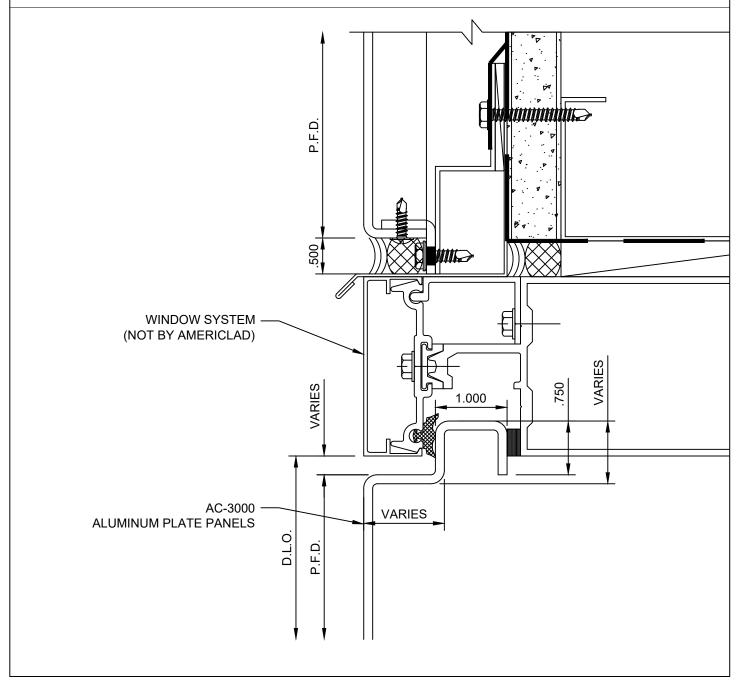

### WINDOW JAMB DETAIL

**DETAIL J** 

### NOTE:

LOAD BEARING WALL COMPONENTS OF EITHER: 16GA STEEL STUDS, STRUCTURAL MEMBERS, MINIMUM 5/8" PLYWOOD OR CONCRETE. GYPSUM BOARD AND CEMENT BOARD ARE NOT A STRUCTURAL COMPONENT.