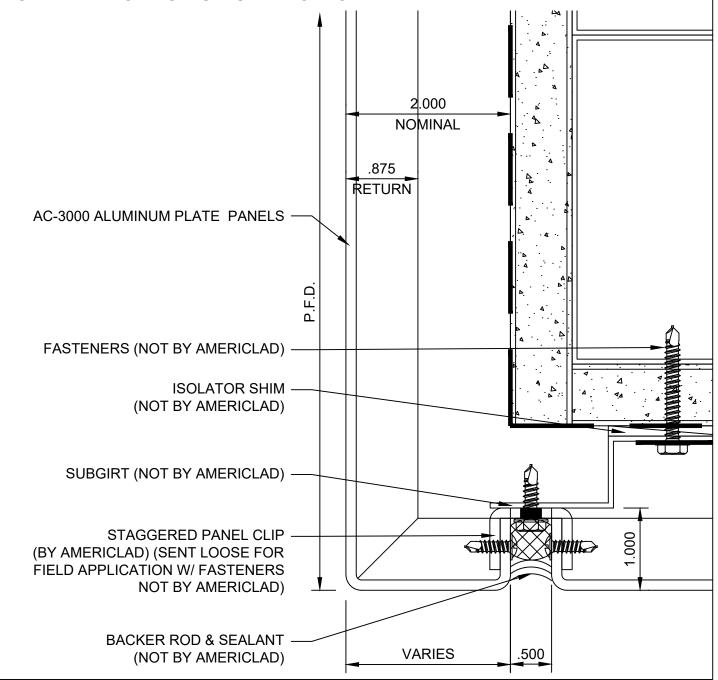

### WINDOW JAMB DETAIL

**DETAIL J** 

### NOTE:

LOAD BEARING WALL COMPONENTS OF EITHER: 16GA STEEL STUDS, STRUCTURAL MEMBERS, MINIMUM 5/8" PLYWOOD OR CONCRETE. GYPSUM BOARD AND CEMENT BOARD ARE NOT A STRUCTURAL COMPONENT.