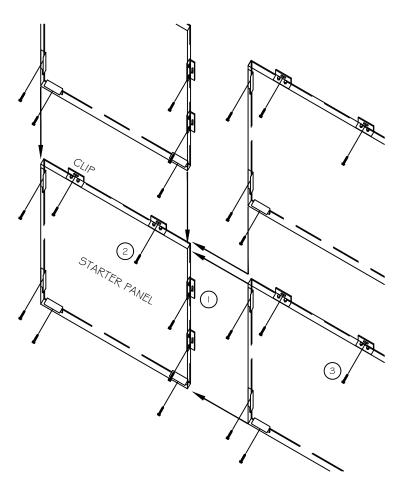

# ALUMINUM PLATE SYSTEM (WET JOINT) INSTALLATION GUIDE

**DETAIL T** 

#### NOTE:

LOAD BEARING WALL COMPONENTS OF EITHER: 16GA STEEL STUDS, STRUCTURAL MEMBERS, MINIMUM 5/8" PLYWOOD OR CONCRETE. GYPSUM BOARD AND CEMENT BOARD ARE NOT A STRUCTURAL COMPONENT.

- FASTEN CLIPS TO PANELS USING STAGGERING SPACING FOR ADJACENT PANELS
- (2) FASTEN THRU PANEL CLIP SLOTS ON STARTER PANEL INTO SUBSTRATE
- (3) REPEAT STEP 2 FOR ADJACENT PANELS ENSURING DESIRED JOINT WIDTH BETWEEN PANELS
- (4) WET SEAL JOINTS BETWEEN PANELS AND AT PERIMETER