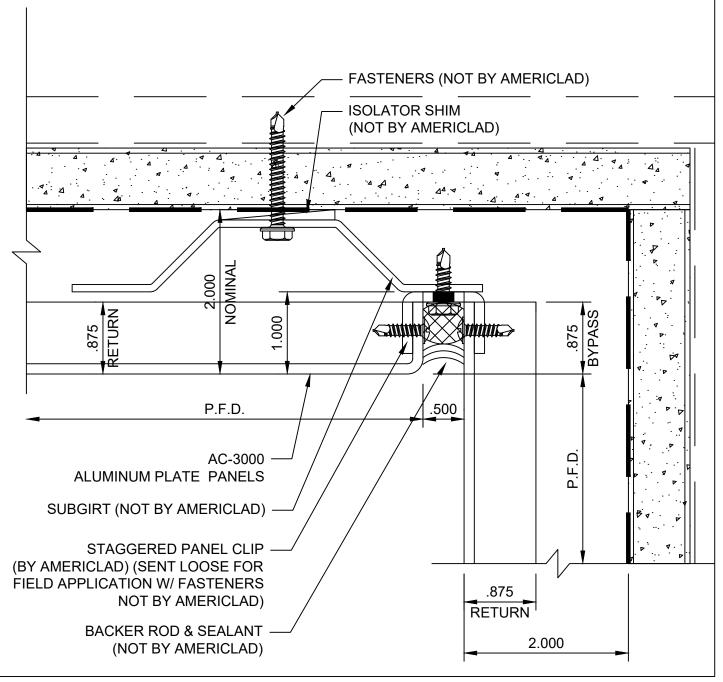

MINIMUM 5/8" PLYWOOD OR CONCRETE. GYPSUM BOARD AND CEMENT BOARD ARE NOT A STRUCTURAL COMPONENT.





### **GLAZED PANEL DETAIL (2)**

**DETAIL N** 

#### NOTE:

LOAD BEARING WALL COMPONENTS OF EITHER: 16GA STEEL STUDS, STRUCTURAL MEMBERS, MINIMUM 5/8" PLYWOOD OR CONCRETE. GYPSUM BOARD AND CEMENT BOARD ARE NOT A STRUCTURAL COMPONENT.





### **BASE DETAIL**

### **DETAIL P**

### NOTE:

LOAD BEARING WALL COMPONENTS OF EITHER: 16GA STEEL STUDS, STRUCTURAL MEMBERS, MINIMUM 5/8" PLYWOOD OR CONCRETE. GYPSUM BOARD AND CEMENT BOARD ARE NOT A STRUCTURAL COMPONENT.





### INSIDE CORNER DETAIL (1)

**DETAIL Q** 

### NOTE:

LOAD BEARING WALL COMPONENTS OF EITHER: 16GA STEEL STUDS, STRUCTURAL MEMBERS, MINIMUM 5/8" PLYWOOD OR CONCRETE. GYPSUM BOARD AND CEMENT BOARD ARE NOT A STRUCTURAL COMPONENT.





### INSIDE CORNER DETAIL (2)

**DETAIL R** 

### NOTE:

LOAD BEARING WALL COMPONENTS OF EITHER: 16GA STEEL STUDS, STRUCTURAL MEMBERS, MINIMUM 5/8" PLYWOOD OR CONCRETE. GYPSUM BOARD AND CEMENT BOARD ARE NOT A STRUCTURAL COMPONENT.





### **INSIDE CORNER DETAIL (3)**

**DETAIL S** 

#### NOTE:

LOAD BEARING WALL COMPONENTS OF EITHER: 16GA STEEL STUDS, STRUCTURAL MEMBERS, MINIMUM 5/8" PLYWOOD OR CONCRETE. GYPSUM BOARD AND CEMENT BOARD ARE NOT A STRUCTURAL COMPONENT.





# ALUMINUM PLATE SYSTEM (WET JOINT) INSTALLATION GUIDE

**DETAIL T** 

#### NOTE:

LOAD BEARING WALL COMPONENTS OF EITHER: 16GA STEEL STUDS, STRUCTURAL MEMBERS, MINIMUM 5/8" PLYWOOD OR CONCRETE. GYPSUM BOARD AND CEMENT BOARD ARE NOT A STRUCTURAL COMPONENT.



- FASTEN CLIPS TO PANELS USING STAGGERING SPACING FOR ADJACEN