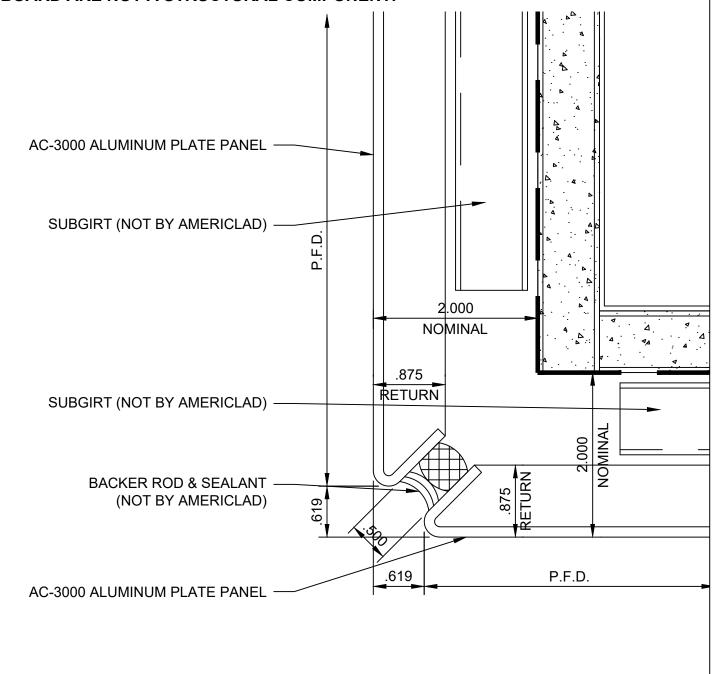

### **OUTSIDE CORNER DETAIL (1)**

**DETAIL F** 

#### NOTE:

LOAD BEARING WALL COMPONENTS OF EITHER: 16GA STEEL STUDS, STRUCTURAL MEMBERS, MINIMUM 5/8" PLYWOOD OR CONCRETE. GYPSUM BOARD AND CEMENT BOARD ARE NOT A STRUCTURAL COMPONENT.