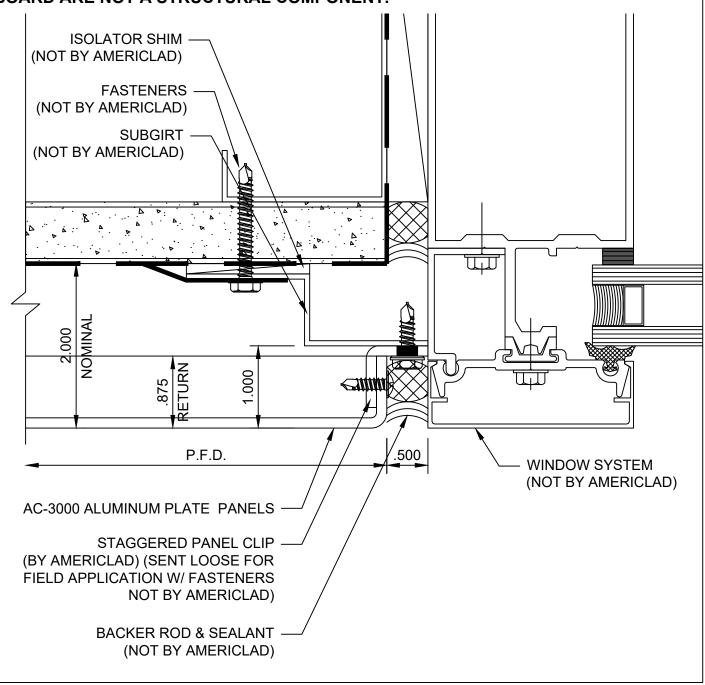

### WINDOW HEAD DETAIL

### NOTE:

LOAD BEARING WALL COMPONENTS OF EITHER: 16GA STEEL STUDS, STRUCTURAL MEMBERS, MINIMUM 5/8" PLYWOOD OR CONCRETE. GYPSUM BOARD AND CEMENT BOARD ARE NOT A STRUCTURAL COMPONENT.

COPYRIGHT AMERICLAD, LLC