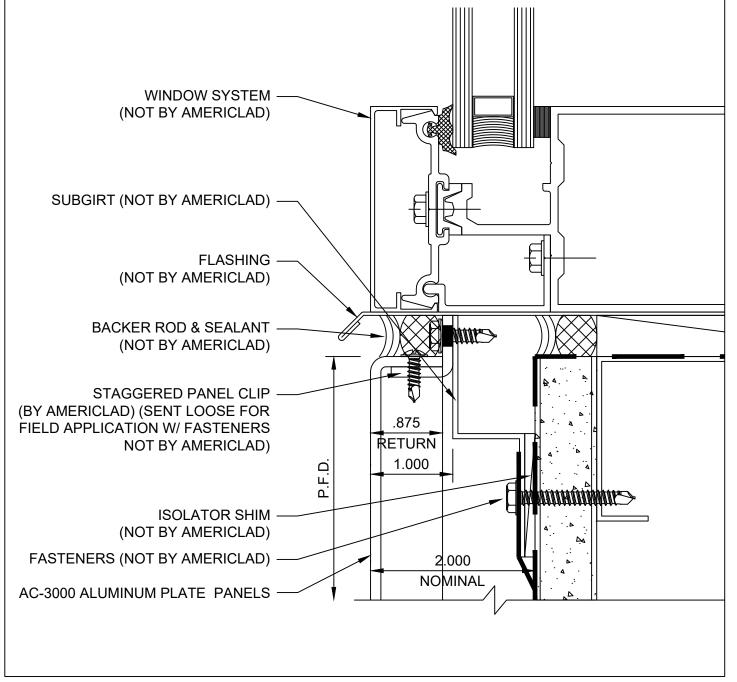

### WINDOW JAMB DETAIL

**DETAIL J** 

### NOTE:

LOAD BEARING WALL COMPONENTS OF EITHER: 16GA STEEL STUDS, STRUCTURAL MEMBERS, MINIMUM 5/8" PLYWOOD OR CONCRETE. GYPSUM BOARD AND CEMENT BOARD ARE NOT A STRUCTURAL COMPONENT.