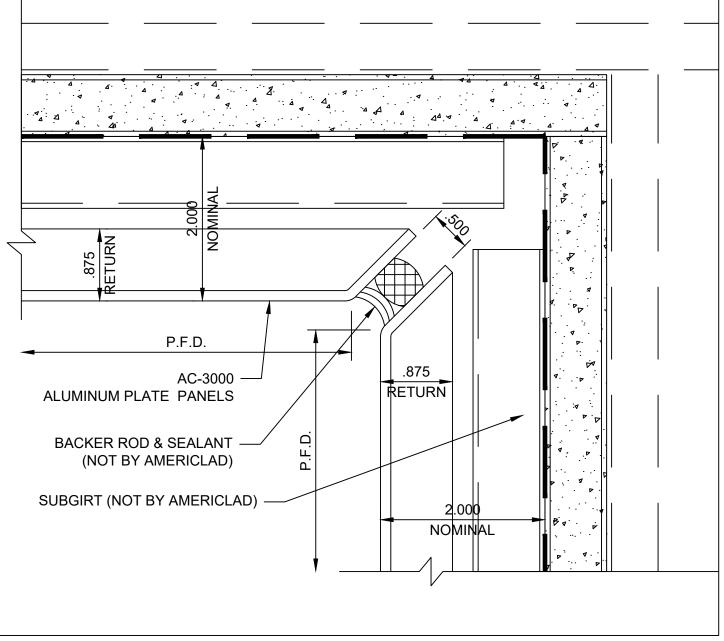

### **OUTSIDE CORNER DETAIL (2)**

**DETAIL G** 

#### NOTE:

LOAD BEARING WALL COMPONENTS OF EITHER: 16GA STEEL STUDS, STRUCTURAL MEMBERS, MINIMUM 5/8" PLYWOOD OR CONCRETE. GYPSUM BOARD AND CEMENT BOARD ARE NOT A STRUCTURAL COMPONENT.