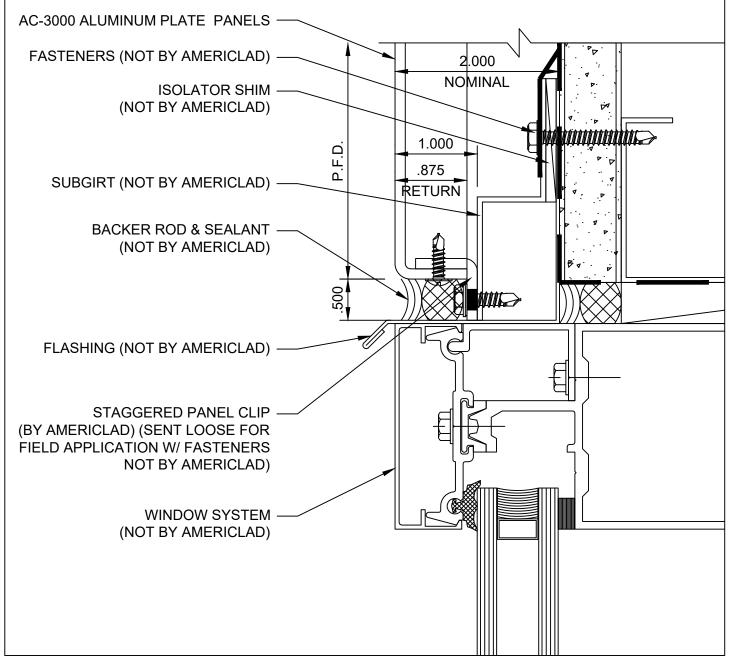

### WINDOW SILL DETAIL

### NOTE:

LOAD BEARING WALL COMPONENTS OF EITHER: 16GA STEEL STUDS, STRUCTURAL MEMBERS, MINIMUM 5/8" PLYWOOD OR CONCRETE. GYPSUM BOARD AND CEMENT BOARD ARE NOT A STRUCTURAL COMPONENT.