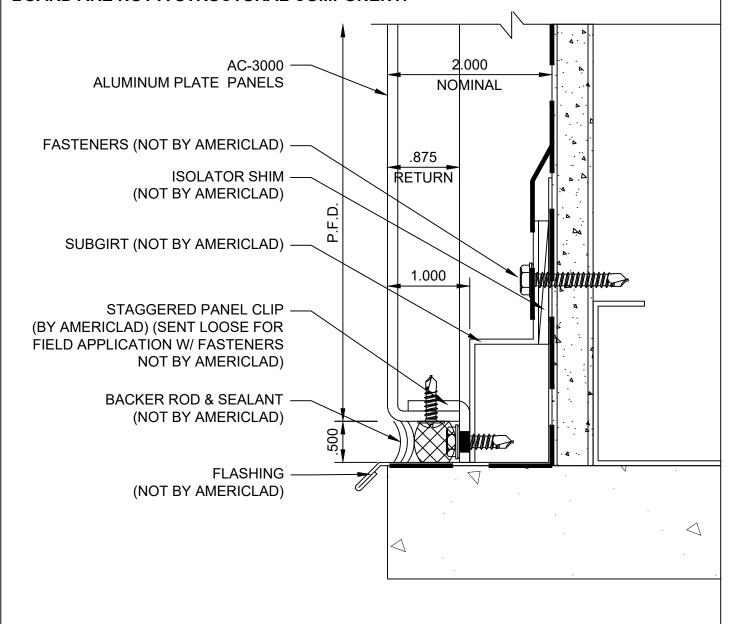

IMUM 5/8" PLYWOOD OR CONCRETE. GYPSUM BOARD AND CEMENT BOARD ARE NOT A STRUCTURAL COMPONENT.





### **GLAZED PANEL DETAIL (1)**

**DETAIL M** 

### NOTE:

LOAD BEARING WALL COMPONENTS OF EITHER: 16GA STEEL STUDS, STRUCTURAL MEMBERS, MINIMUM 5/8" PLYWOOD OR CONCRETE. GYPSUM BOARD AND CEMENT BOARD ARE NOT A STRUCTURAL COMPONENT.





### **GLAZED PANEL DETAIL (2)**

**DETAIL N** 

#### NOTE:

LOAD BEARING WALL COMPONENTS OF EITHER: 16GA STEEL STUDS, STRUCTURAL MEMBERS, MINIMUM 5/8" PLYWOOD OR CONCRETE. GYPSUM BOARD AND CEMENT BOARD ARE NOT A STRUCTURAL COMPONENT.





### **BASE DETAIL**

### **DETAIL P**

### NOTE:

LOAD BEARING WALL COMPONENTS OF EITHER: 16GA STEEL STUDS, STRUCTURAL MEMBERS, MINIMUM 5/8" PLYWOOD OR CONCRETE. GYPSUM BOARD AND CEMENT BOARD ARE NOT A STRUCTURAL COMPONENT.





### INSIDE CORNER DETAIL (1)

**DETAIL Q** 

### NOTE:

LOAD BEARING WALL COMPONENTS OF EITHER: 16GA STEEL STUDS, STRUCTURAL MEMBERS, MINIMUM 5/8" PLYWOOD OR CONCRETE. GYPSUM BOARD AND CEMENT BOARD ARE NOT A STRUCTURAL COMPONENT.





### INSIDE CORNER DETAIL (2)

**DETAIL R** 

### NOTE:

LOAD BEARING WALL COMPONENTS OF EITHER: 16GA STEEL STUDS, STRUCTURAL MEMBERS, MINIMUM 5/8" PLYWOOD OR CONCRETE. GYPSUM BOARD AND CEMENT BOARD ARE NOT A STRUCTURAL COMPONENT.





### **INSIDE CORNER DETAIL (3)**

**DETAIL S** 

#### NOTE:

LOAD BEARING WALL COMPONENTS OF EITHER: 16GA STEEL STUDS, STRUCTURAL MEMBERS, MINIMUM 5/8" PLYWOOD OR CONCRETE. GYPSUM BOARD AND CEMENT BOARD ARE NOT A STRUCTURAL COMPONENT.





# ALUMINUM PLATE SYSTEM (WET JOINT) INSTALLATION GUIDE

**DETAIL T** 

#### NOTE:

LOA