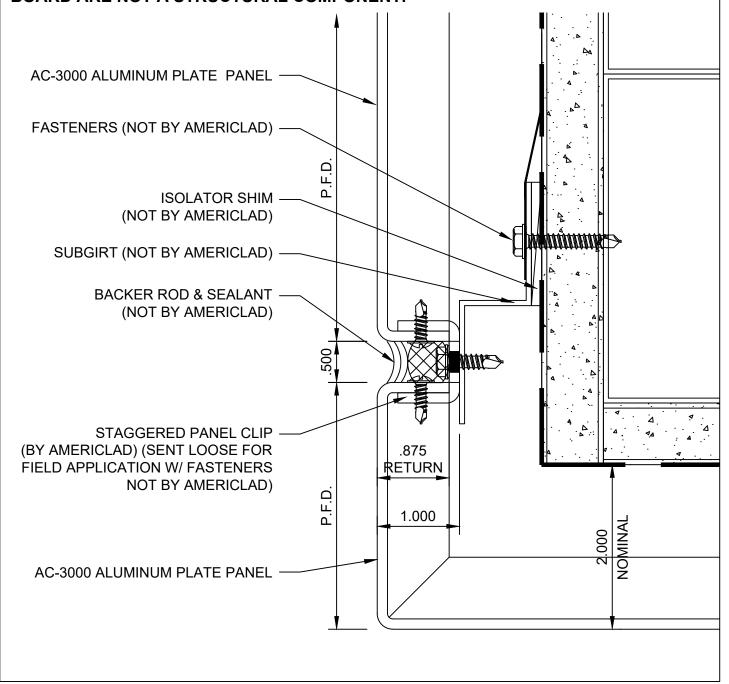

### **COPING DETAIL (3)**

**DETAIL E** 

#### NOTE:

LOAD BEARING WALL COMPONENTS OF EITHER: 16GA STEEL STUDS, STRUCTURAL MEMBERS, MINIMUM 5/8" PLYWOOD OR CONCRETE. GYPSUM BOARD AND CEMENT BOARD ARE NOT A STRUCTURAL COMPONENT.

COPYRIGHT AMERICLAD, LLC