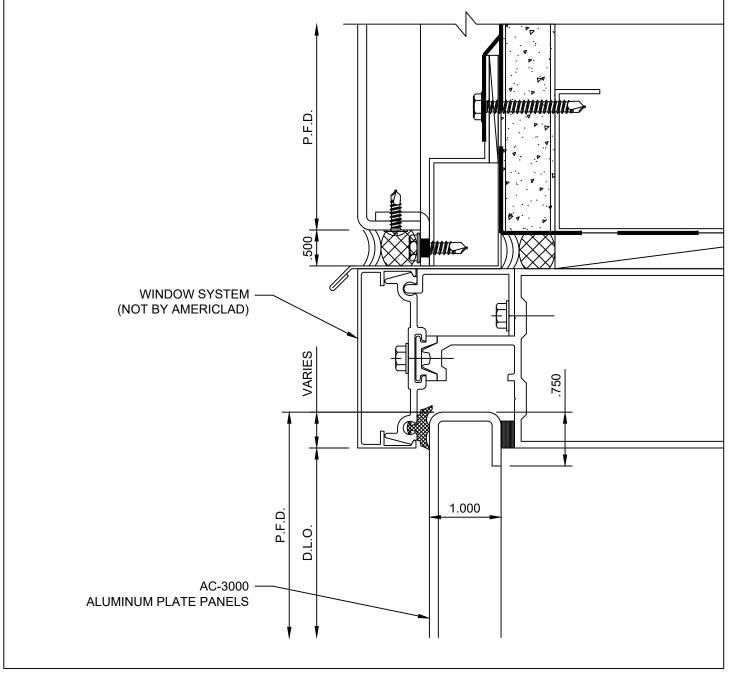

### WINDOW HEAD DETAIL

### NOTE:

LOAD BEARING WALL COMPONENTS OF EITHER: 16GA STEEL STUDS, STRUCTURAL MEMBERS, MINIMUM 5/8" PLYWOOD OR CONCRETE. GYPSUM BOARD AND CEMENT BOARD ARE NOT A STRUCTURAL COMPONENT.

COPYRIGHT AMERICLAD, LLC