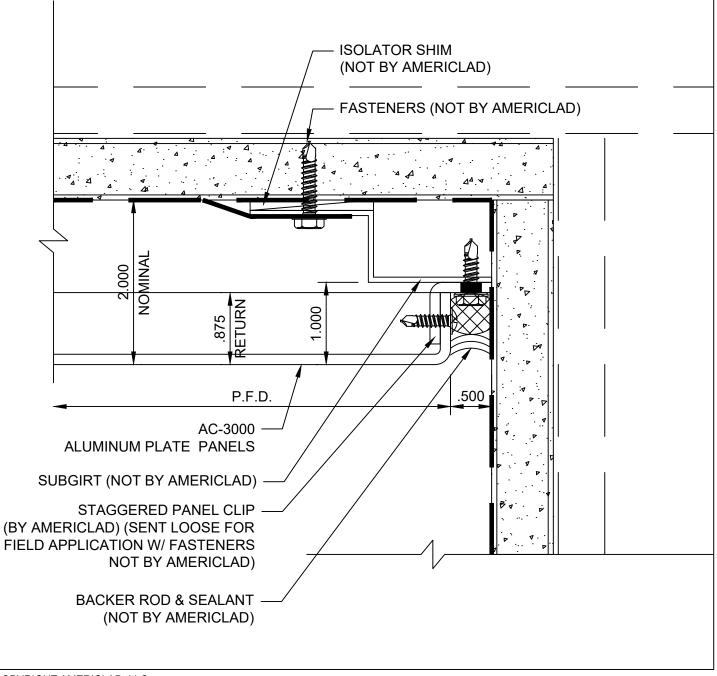

### **OUTSIDE CORNER DETAIL (1)**

**DETAIL F** 

#### NOTE:

LOAD BEARING WALL COMPONENTS OF EITHER: 16GA STEEL STUDS, STRUCTURAL MEMBERS, MINIMUM 5/8" PLYWOOD OR CONCRETE. GYPSUM BOARD AND CEMENT BOARD ARE NOT A STRUCTURAL COMPONENT.