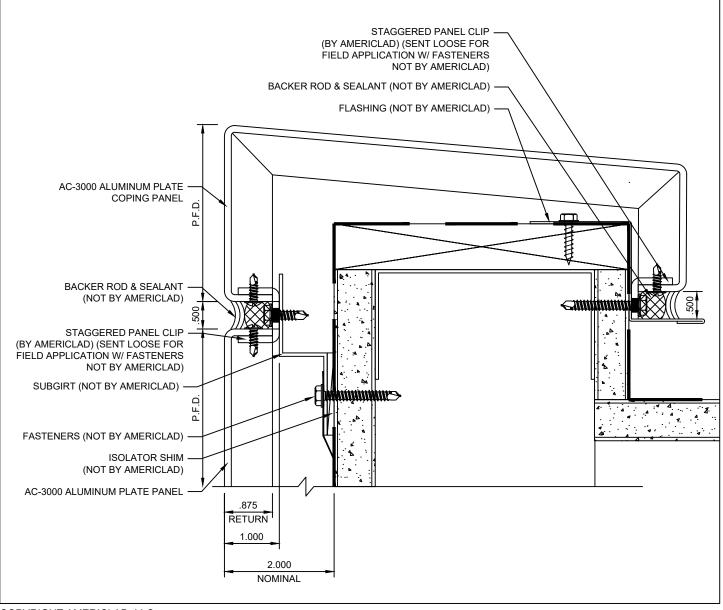

### **COPING DETAIL (2)**

#### NOTE:

LOAD BEARING WALL COMPONENTS OF EITHER: 16GA STEEL STUDS, STRUCTURAL MEMBERS, MINIMUM 5/8" PLYWOOD OR CONCRETE. GYPSUM BOARD AND CEMENT BOARD ARE NOT A STRUCTURAL COMPONENT.

COPYRIGHT AMERICLAD, LLC