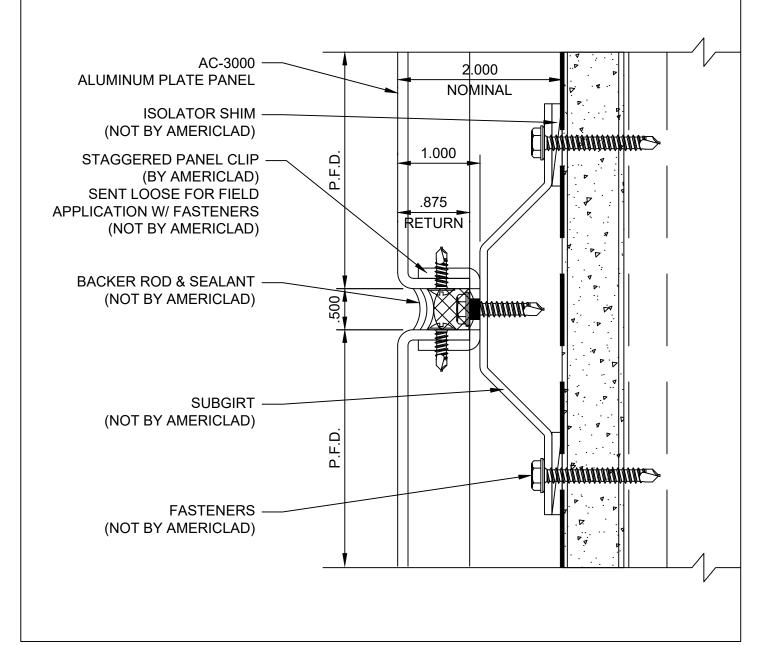

### **FASTENING JOINT DETAIL**

### **DETAIL A**

### NOTE:

LOAD BEARING WALL COMPONENTS OF EITHER: 16GA STEEL STUDS, STRUCTURAL MEMBERS, MINIMUM 5/8" PLYWOOD OR CONCRETE. GYPSUM BOARD AND CEMENT BOARD ARE NOT A STRUCTURAL COMPONENT.