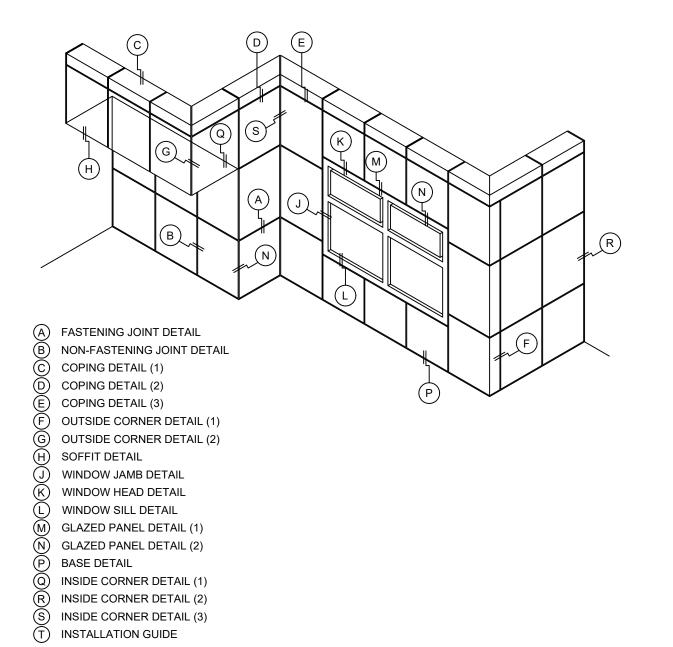

**INSTALLATION GUIDE** 

### **FASTENING JOINT DETAIL**

### **DETAIL A**

### NON-FASTENING JOINT DETAIL

**DETAIL B** 

### **COPING DETAIL (1)**

**DETAIL C** 

### **COPING DETAIL (2)**

### **DETAIL D**

### **COPING DETAIL (3)**

**DETAIL E** 

### **OUTSIDE CORNER DETAIL (1)**

**DETAIL F** 

### **OUTSIDE CORNER DETAIL (2)**

**DETAIL G** 

### SOFFIT DETAIL

### WINDOW JAMB DETAIL

**DETAIL J** 

### WINDOW HEAD DETAIL

### **DETAIL K**

### WINDOW SILL DETAIL

### **DETAIL L**

### **GLAZED PANEL DETAIL (1)**

**DETAIL M** 

### **GLAZED PANEL DETAIL (2)**

**DETAIL N** 

### **BASE DETAIL**

### **DETAIL P**

### INSIDE CORNER DETAIL (1)

**DETAIL Q** 

### INSIDE CORNER DETAIL (2)

**DETAIL R** 

### **INSIDE CORNER DETAIL (3)**

**DETAIL S** 